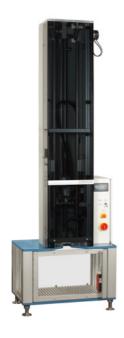

# **Impact and Dart Tester Tester 1500**

#### **Features**

Drop Tower with automatic weight lift and drop release. Optional pneumatic clamping system and anti rebound unit to prevent second impact in case of non-brake. The system is controlled via Colour Touch Panel.