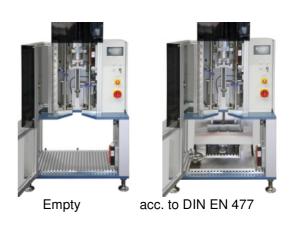

# **Impact and Dart Tester Tester 1500**





# **Application**

Non-instrumented impact tester determining energy of breakage. Adaptable to various test standards for material and component testing.

#### **Features**

Drop Tower with automatic weight lift and drop release. Optional pneumatic clamping system and anti rebound unit to prevent second impact in case of non-brake. The system is controlled via Colour Touch Panel.

## **Technical Data**

| Drop Height   | 50 1,500 mm |
|---------------|-------------|
| Impact Speed  | 0 5.4 m/s   |
| Impact Weight | 0,5 20 kg   |
| Impact Energy | 0,25 295 J  |

### **Dimensions and Connection**

| Dimensions (HxWxD) | 2.500 x 900 x 900 mm |
|--------------------|----------------------|
| Weight             | aprx. 250 kg         |
| Mains              | 1~230V, 50/60 Hz     |
| Air